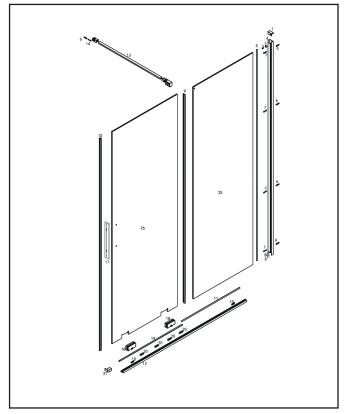

## Momentum Door Pack Chrome

Product Code: MO-DOORPACK-CHROME

| Product Name                | MO-DOORPACK-CHROME           |
|-----------------------------|------------------------------|
| Product Description         | Momentum<br>Door Pack Chrome |
| Product Transportation      |                              |
| Barcode                     | 5060991250469                |
| Country of origin           | CH                           |
| Commodity code              | 7610100000                   |
| Product Measurements        |                              |
| Product Weight (KG)         | 4.5                          |
| Product Width (mm)          | Variable                     |
| Product Height (mm)         | Variable                     |
| Product Depth (mm)          | Variable                     |
| Primary Packed Measurements |                              |
| Packaged Weight             | 4.8                          |
| Packed Height               | 2020                         |
| Packed Width                | 140                          |
| Packed Length               | 55                           |

| General Information      |                   |
|--------------------------|-------------------|
| Construction Material    | Aluminum, Plastic |
| Installation type        | Wall Mounted      |
| Colour / Finish          | Chrome            |
| Enclosure Attributes     |                   |
| Adjustment               | N/a               |
| Toughened Glass          | N/a               |
| Aqua-Shield (easy clean) | N/a               |
| Hinge Type               | N/a               |
| Door Type                | N/a               |
| Frame Type               | N/a               |
| Glass Type               | N/a               |
| Radius                   | N/a               |
| Entry Width              | N/a               |
| Door in swing (°)        | N/a               |
| Door Out Swing (°)       | N/a               |
| Enclosure Shape          | N/a               |
| Glass Thickness (mm)     | N/a               |
| Profile Finish / Colour  | N/a               |
| Profile Material         | N/a               |